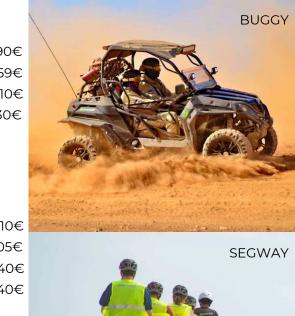

# BUGGY QUAD SEGWAY

#### BUGGY

(PRICES PER BUGGY - UP TO 2 PERSONS)

| DESERT TOUR - 2H      | 11 |
|-----------------------|----|
| ISLAND ADVENTURE - 4H | 20 |
| BY NIGHT - 2H         | 14 |
| TURTLE TOUR 3-4H      | 14 |

SEGWAY TOUR (PRICE PER PERSON)

45MIN

QUAD

COME ABOARD THE LUXURIOUS LOUNGE CATAMARAN SODADE AND LET THE TEAM TAKE YOU AWAY FOR AN UNWINDING HALF DAY OUT .

ENJOY A DIFFERENT VIEW OF THE ISLAND'S ROCKY SHORES ON A RELAXING TRIP DOWN THE WESTERN COAST OF SAL ON THIS SPACIOUS BOAT. THE CATAMARAN HAS A CAPACITY OF 90 PEOPLE, BUT FOR YOUR COMFORT ONLY 60 PEOPLE PER TRIP ARE ALLOWED, PROVIDING PLENTY OF SPACE FOR EACH AND EVERY ONE.