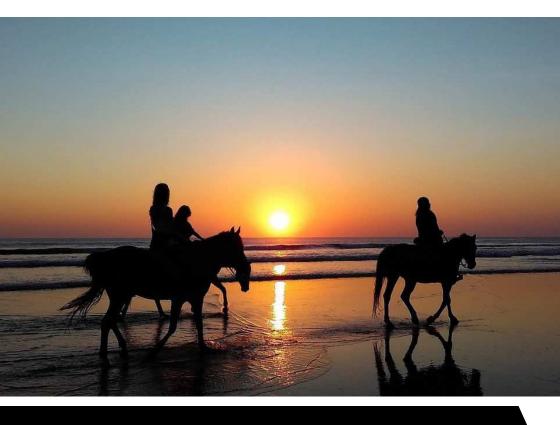

# HORSE EXCURSION

EXPERIENCED RIDERS AND BEGINNERS ALIKE WILL FIND THEIR MATCH ON OUR HORSEBACK RIDING TOURS. CHOOSE BETWEEN 4 DIFFERENT TRAILS AND SET OFF IN A RIDE ON WHITE-SAND DUNES AND THROUGH THE SALT FLATS OF SAL, WITH THE OPPORTUNITY TO CONTINUE ALONG THE KITE BEACH AND BEYOND.

HELMETS, ROUND-TRIP HOTEL TRANSPORT, INCLUDED IN THE PRICE. COMPREHENSIVE SAFETY BRIEFING PRIOR TO THE RIDE. PRIVATE RIDES AVAILABLE ON REQUEST.

CHILDREN, TEENS, ADULTS AND FAMILIES ARE INVITED TO EXPERIENCE THIS STUNISHING EXPERIENCE. TRADITIONAL DRINKS AND FOOD ARE NCLUDED AS WELL AS THE ROUND-TRIP FROM AND TO THE HOTEL