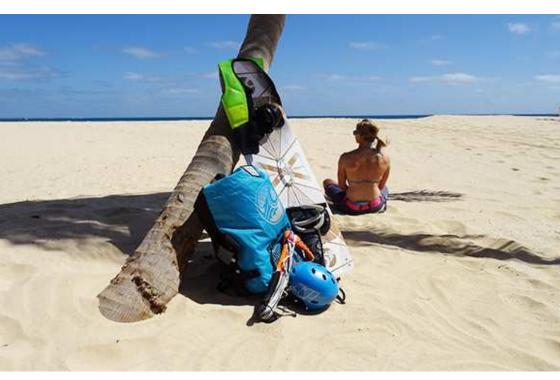

#### **KITE SURF**

(DAILY CLASSES AT 8:15, 10:30, 12:30, 14:30)

| CLASSES         | PRIVATE | GROUP |
|-----------------|---------|-------|
| 2 HOURS         | 120€    | 99€   |
| 4 HOURS (2x2h)  | 230€    | 145€  |
| 6 HOURS (3x2h)  | 330€    | 198€  |
| 8 HOURS (4x2h)  | 460€    | 250€  |
| 10 HOURS (5x2h) | 575€    | 310€  |

NO AGE LIMITATION / SWIMMING MANDATORY / MINIMUM WEIGHT 35KG / INCLUDING TRANSPORTATION, PROFESSIONAL INSTRUCTOR AND WATER / GROUP = 2 PEOPLE