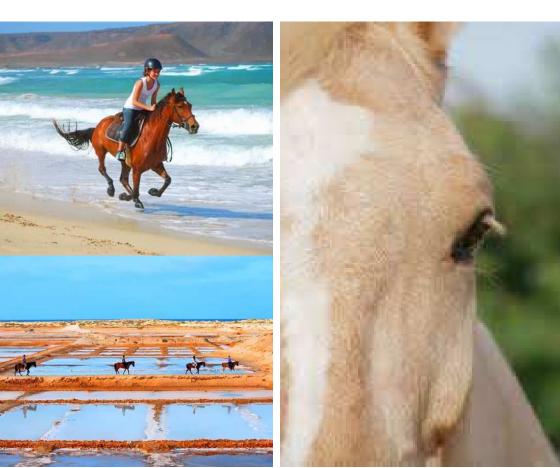

# HORSE EXCURSION

EXPERIENCED RIDERS AND BEGINNERS ALIKE WILL FIND THEIR MATCH ON OUR HORSEBACK RIDING TOURS. CHOOSE BETWEEN 4 DIFFERENT TRAILS AND SET OFF IN A RIDE ON WHITE-SAND DUNES AND THROUGH THE SALT FLATS OF SAL, WITH THE OPPORTUNITY TO CONTINUE ALONG THE KITE BEACH AND BEYOND.

#### THE TRAILS

SALT FLATS TRAIL € 50 PER PERSON LENGTH: 3KM / DURATION: 1H / HORSE GAIT: WALK / IDEAL RIDERS: BEGINNER-NOVICE

KITE BEACH SHORT TRAIL € 60 PER PERSON LENGTH: 3KM / DURATION: 1H / HORSE GAIT: WALK / IDEAL RIDERS: BEGINNER-NOVICE

SALT FLATS AND KITE BEACH TRAIL €70 PER PERSON LENGTH: 7KM / DURATION: 1H30 / HORSE GAIT: WALK-CANTER-GALLOP IDEAL RIDERS: NOVICE-INTERMEDIATE-ADVANCED

SALT FLATS, KITE BEACH AND SAND DUNES TRAIL € 80 PER PERSON LENGTH: 9KM / DURATION: 2H / HORSE GAIT: WALK-CANTER-GALLOP IDEAL RIDERS: NOVICE-INTERMEDIATES-ADVANCED